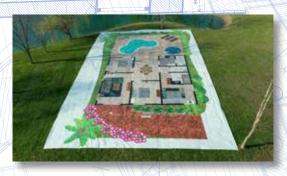

## Life-Size Floor Plan Walk-through On-Site

Big Floor Plans offers clear advantages with full-scale floor plans projected on-site, bridging the gap between "what if" and "what is."

- Clear vision You can offer your clients a life-size floor plan walkthrough providing a clear vision of the design and improved client buy-in.
- Improved relationships You'll be able to ensure you and your client are on the same page, resulting in improved customer satisfaction.
- Completely customizable Customize your client's plan by placing furniture, flooring, landscaping, patios, and more to scale, ensuring proper layout.
- Reduced Cost Improve efficiency and decrease costly change orders for you and your client by addressing changes prior to construction.
- **Quick production** and convenient shipping to anywhere in the county.
- **Easy installation** Can be installed on-site in 20 minutes from start to finish, and only requires 2 people to install.
- ✓ **Durable material** Our mesh option allows for water drainage.